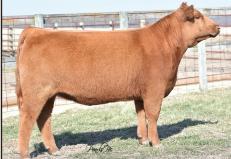

#### **LACY Collusion 115F**

Reg. #4083822 • Fritz Justice 8013 x CCF Gold Bar 0251

- Collusion was the high selling bull in our 2019 sale. He's a slick haired, big hipped, wide topped bull that offers structural integrity as well as a flawless phenotype.
- Owned with C-Bar, Kansas and Holton Cattle Co., Texas.