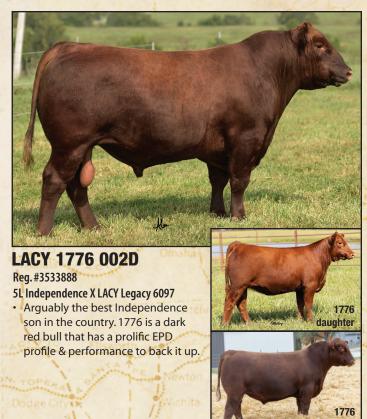

choice in the 2018 U2 Bull Sale. He's a maternal brother to U2 Reckoning. A powerful bull that represents great maternal soundness in an outcross package. Exciting calves are on the ground!
- Owned with Lazy 3 Cattle Co, Texas.



### **LACY Legacy 6097 417**

Reg. #1735825 • Legacy 6097 X Gold Bar 0251

- A very smooth & correct son of Legacy & out of an excellent Gold Bar 0251 daughter.
- · Very consistent progeny.
- · Sire of Move 'N On.
- Owned w/ MC Livestock, Missouri.



### **LACY Foundation 448**

Reg. #3939069 • LACY Chateau 6089 X LACY Linebacker 123H

- Foundation the lead bull in our 2016 NWSS Pen of Bulls.
- His progeny are stout, wide topped, and clean fronted with excellent foot shape. His daughters are making excellent cows.
- Semen available through Pure Beef Genetics.



Lacy Red Angus is located in west-central Missouri where the tallgrass prairie meets the Kansas plains. Our roots in the cattle industry date back to 1955. For nearly four decades, we produced and developed a herd of Polled Herefords whose influence can still be seen across the country today. 1990 marked the start of our Red Angus herd and they have been the focus of our attention ever since.

We are committed to:

- Producing pasture efficient cows with strong maternal traits.
- Easy calving, slick haired, docile cattle that are fundamentally sound.
- Raising cattle that thrive while grazing fescue and enduring the extreme weather conditions experienced on the Missouri-Kansas border.

Our cows typically calve completely unassisted while grazing large, open fescue pastures. Nearly all of