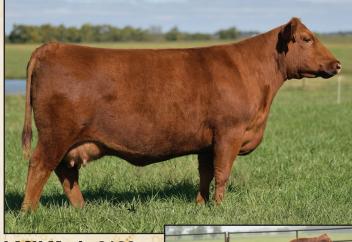

 Dam of Mov'n On and Donor 326.

Reg. #4237524

LACY Legacy 6097 417 x LACY Marie 8190

 Calving ease, fleshing ability and maternal power from his sire and dam.

**LACY Lakota 326**Reg. # 1669592
CCF Gold Bar 0251 x LACY Cherokee 128M