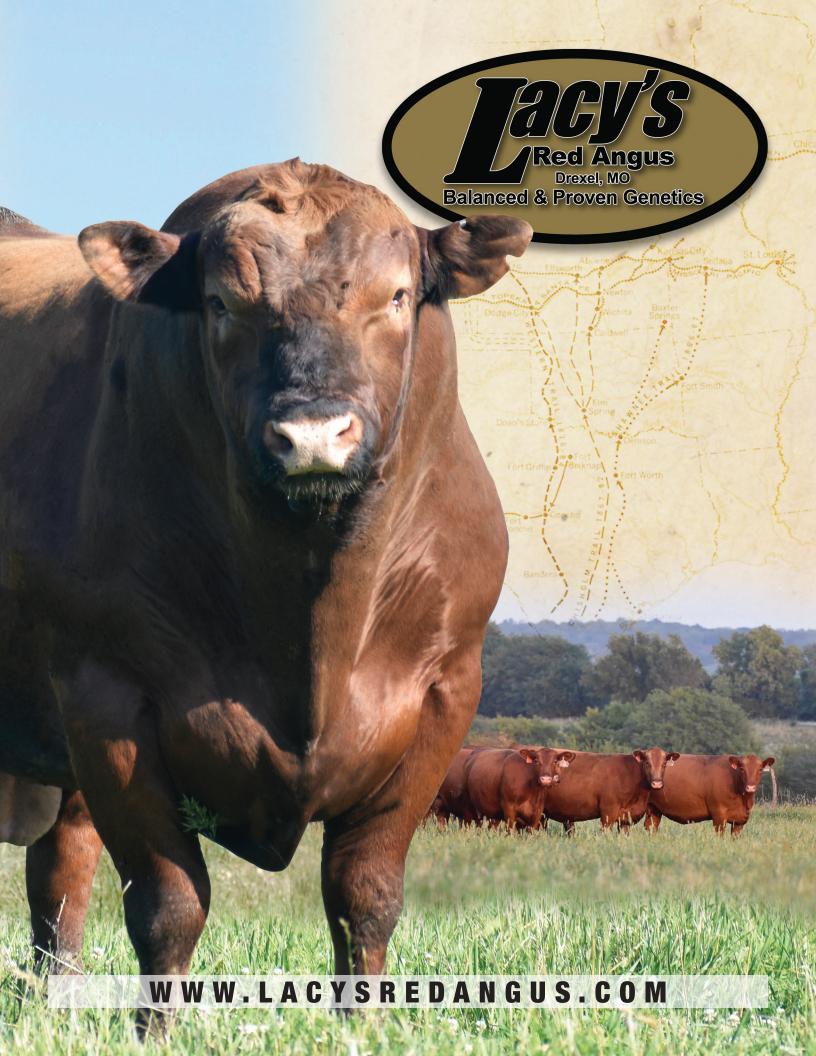

#### **LACY Collusion 115F**

Reg. #4083822 • Fritz Justice 8013 x CCF Gold Bar 0251

- Collusion was the high selling bull in our 2019 sale. He's a slick haired, big hipped, wide topped bull that offers structural integrity as well as a flawless phenotype.
- Owned with C-Bar, Kansas and Holton Cattle Co., Texas.