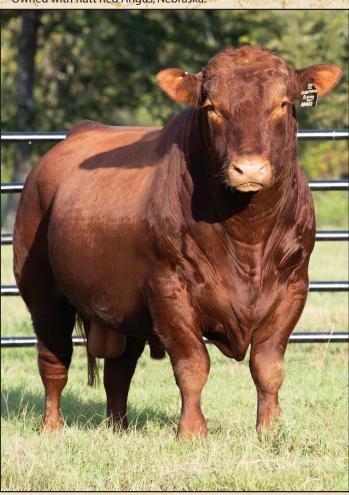

# **LACY Freight Train 101F**

Reg. # 4083808 • LACY Signature 459 X CCF Gold Bar 0251

- He's big, stout & as long as a Freight Train. He's a shapely bull, big footed, stout boned, and offers exceptional performance to accompany his eye catching phenotype. His dam, LACY Lakota 8105 is a tremendous cow by anyone's standards.
- · Owned with Rutt Red Angus, Nebraska.