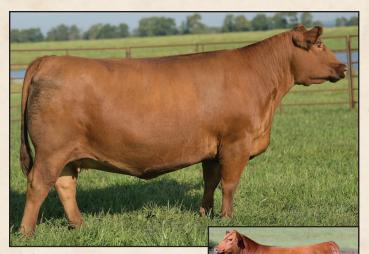

### **LACY Legacy 6097 417**

Reg. #1735825 • Legacy 6097 X Gold Bar 0251

- A very smooth & correct son of Legacy & out of an excellent Gold Bar 0251 daughter.
- · Very consistent progeny.
- · Sire of Move 'N On.
- Owned w/ MC Livestock, Missouri.