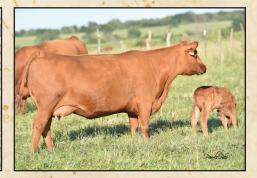

Lakota

daughter

8105

**LACY Lakota 8105** 

Reg. # 1294780

CCF Gold Bar 0251 x NSF Leading Edge N013

 Dam of Collusion, 075E, and Freight Train.