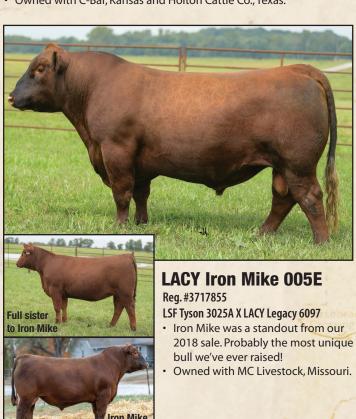

# **LACY Freight Train 101F**

Reg. # 4083808 • LACY Signature 459 X CCF Gold Bar 0251

- He's big, stout & as long as a Freight Train. He's a shapely bull, big footed, stout boned, and offers exceptional performance to accompany his eye catching phenotype. His dam, LACY Lakota 8105 is a tremendous cow by anyone's standards.
- · Owned with Rutt Red Angus, Nebraska.