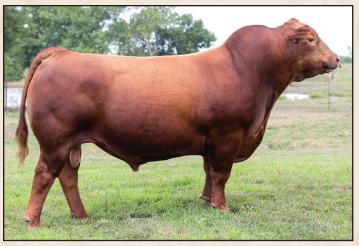

#### **LACY Collusion 115F**

Reg. #4083822 • Fritz Justice 8013 x CCF Gold Bar 0251

- Collusion was the high selling bull in our 2019 sale. He's a slick haired, big hipped, wide topped bull that offers structural integrity as well as a flawless phenotype.
- Owned with C-Bar, Kansas and Holton Cattle Co., Texas.