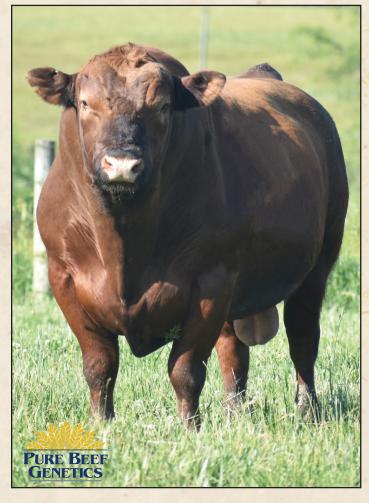

### **LACY Foundation 448**

Reg. #3939069 • LACY Chateau 6089 X LACY Linebacker 123H

- Foundation the lead bull in our 2016 NWSS Pen of Bulls.
- His progeny are stout, wide topped, and clean fronted with excellent foot shape. His daughters are making excellent cows.
- Semen available through Pure Beef Genetics.